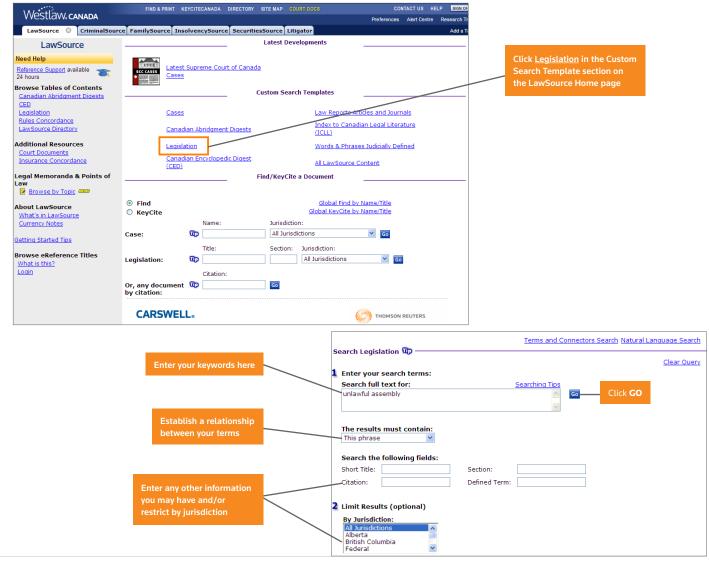

icons:

Warns that the case may not be good law; either it has been reversed, or has not been followed within the same jurisdiction or by the Supreme Court of Canada.

Warns that the case has been distinguished or not followed, but has <u>not</u> been reversed/overruled. It's also displayed if a new case citing your case has recently been added to the database.

Indicates that the case has some direct history (i.e. it's been appealed or additional reasons given).

Indicates that the case has citing references. For *statutes, regulations* and *rules* this indicates that there are cases/other citing references to the provision.

### HOW DO I FIND THE LEGISLATION I WANT?

#### By name:

Use the Find/KeyCite a Document section on the LawSource Home page.



**Browsing:** 



#### Searching:



### HOW DO I FIND THE ARTICLES I WANT?

Search a variety of Canadian journals and law reviews. Also included are case comments from the Carswell print Law Reports.

| Westlaw canada                                               | FIND & PRINT K                            | EYCITECANAD   | A DIRECTORY  | SITE MAP   | COURT DOCS                                        |                  | ITACT US HE  |          |                                                       |
|--------------------------------------------------------------|-------------------------------------------|---------------|--------------|------------|---------------------------------------------------|------------------|--------------|----------|-------------------------------------------------------|
|