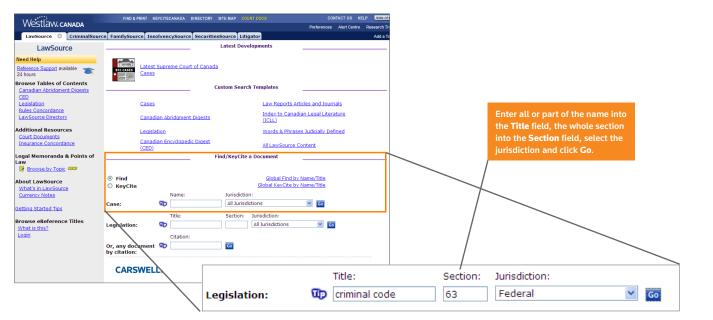

### HOW DO I FIND THE LEGISLATION I WANT?

#### By name:

Use the Find/KeyCite a Document section on the LawSource Home page.

**Browsing:** 

#### Searching: