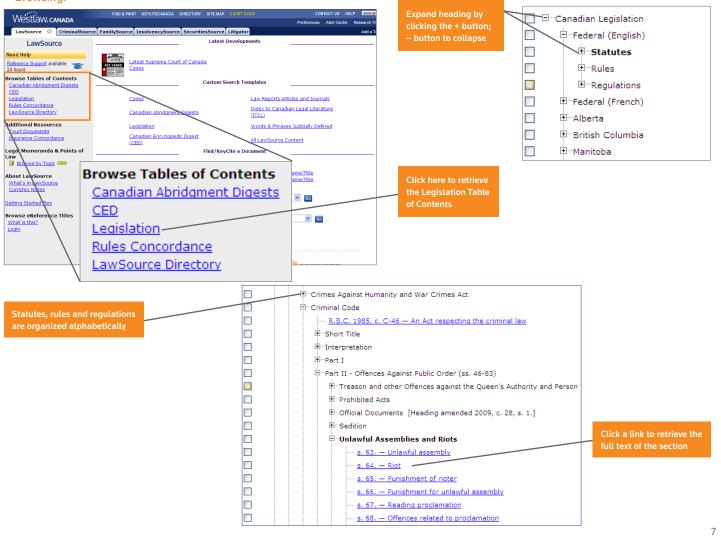

#### By name:

Use the Find/KeyCite a Document section on the LawSource Home page.

**Browsing:** 

#### Searching: