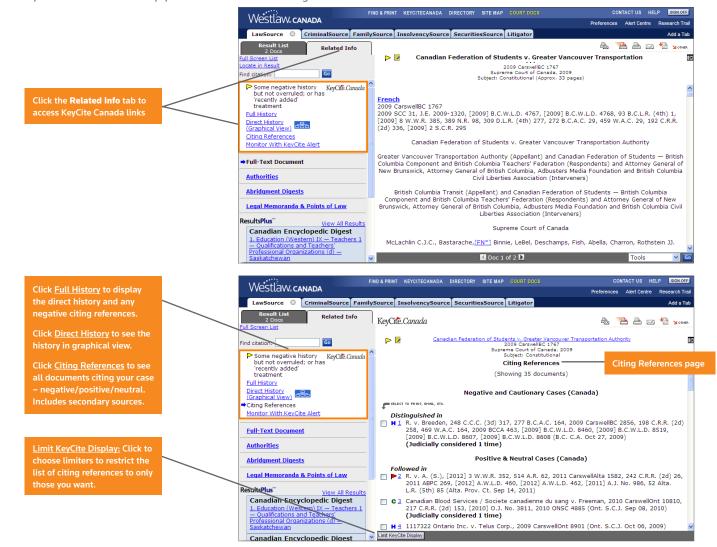

#### HOW DO I KNOW IF MY CASE IS STILL GOOD LAW? (NOTING UP)

Use KeyCite® Canada to note-up your case to ensure it's still good law.

KeyCiting involves retrieving a) the appellate (full) history of a case, and b) all citing references (either for a case, statute, regulation or rule). Citing References can include cases (judicial treatments) and secondary sources (see *Glossary* on page 12 for more details). Cases can be given 1 of 4 flags or icons:

Warns that the case may not be good law; either it has been reversed, or has not been followed within the same jurisdiction or by the Supreme Court of Canada.

Warns that the case has been distinguished or not followed, but has <u>not</u> been reversed/overruled. It's also displayed if a new case citing your case has recently been added to the database.

Indicates that the case has some direct history (i.e. it's been appealed or additional reasons given).

Indicates that the case has citing references. For *statutes, regulations* and *rules* this indicates that there are cases/other citing references to the provision.