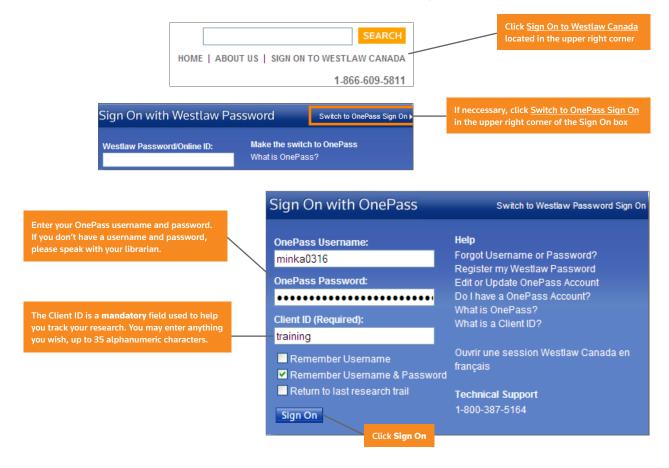

#### HOW DO I ACCESS WESTLAW CANADA?

#### To register your password:

- 1. Go to www.westlawcanada.com/students or www.westlawcanada.com/faculty
- 2. Click **Register Now** and follow the instructions that appear.

#### To sign on:

1. Go to: www.westlawcanada.com/students or www.westlawcanada.com/faculty