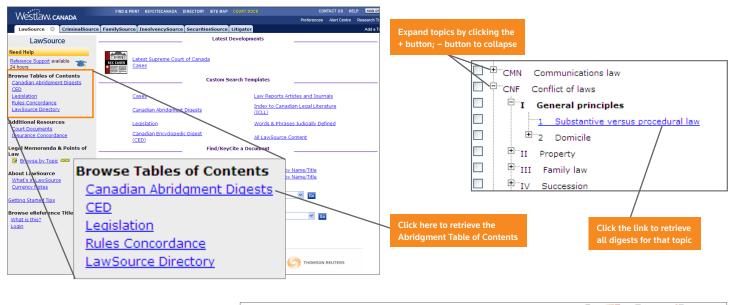

#### By using The Canadian Abridgment Case Digests:

Access over 700,000 digests of Canadian case law. See the *Glossary* on page 12 for more details.

Browsing: Browse the classification system to find the cases you need.

#### WHERE DO I GET AN OVERVIEW OF THE LAW?

Use the *Canadian Encycolpedic Digest (CED)*. This encycolpedia includes paragraphs describing 225 topics of law, footnoted with relevant cases and legislation. See *Glossary* on page 12 for more details.

#### **Browsing:**

Access the CED Table of Contents from the Browse Tables of Contents section on the LawSource home page.