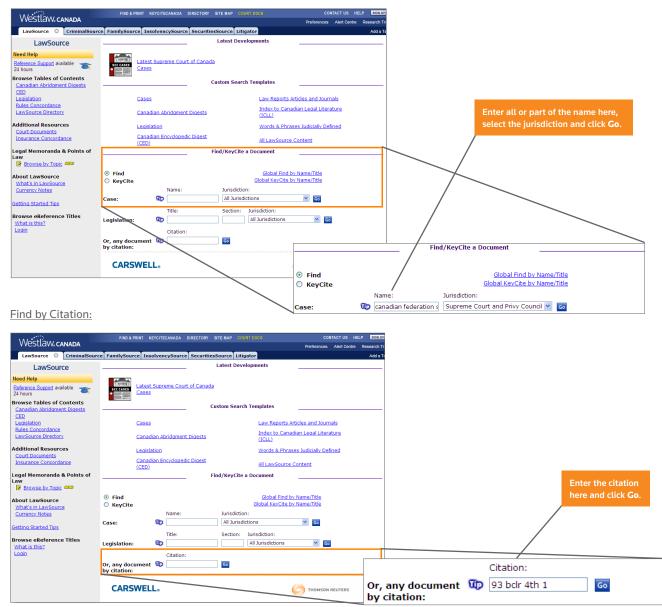

#### By case name or citation:

Use the Find/KeyCite a Document section on the LawSource® home page

#### Find by Name:

# By searching the case law database:

You have two options:

<u>Cases Custom Search Template</u>: Use this template if you know the keywords for your query.

|                                  |   | Most and a                                               |                                                          |                                      |                                             |                                |                                         |
|----------------------------------|---|----------------------------------------------------------|----------------------------------------------------------|--------------------------------------|---------------------------------------------|--------------------------------|-----------------------------------------|
|                                  |   | LawSource CriminalSource                                 | a FamilySource                                           | Incolvency Source Security           | acSource Litigator Westlaw                  |                                | Preferences Alert Centre Research Trail |
|                                  |   | LawSource                                                | e rannysource                                            | Insolvencysource securit             | Latest Developme                            | nts                            | Add a Tab                               |
|                                  |   | Our legal memoranda collection                           |                                                          |                                      |                                             |                                |                                         |
|                                  |   | continues to grow                                        |                                                          | atest Supreme Court of Canad<br>ases | <u>ta</u>                                   |                                |                                         |
|                                  |   | More than 2,400 memos - Nore topics                      | <ul> <li>BELETE BELETE</li> <li>BELETE BELETE</li> </ul> | ases                                 |                                             |                                |                                         |
| Click <u>Cases</u> in the Custom |   | Browse Tables of Contents<br>Canadian Abridgment Digests |                                                          |                                      | Custom Search Temp                          | lates                          |                                         |
| Search Template section on       |   | <u>550</u>                                               |                                                          | ases                                 | Law Reports Articles                        | and Journals                   |                                         |
| the LawSource home page          |   | Legislation<br>Rules Concordance                         |                                                          | anadian Abridgment Digests           | Index to Canadian Le<br>(ICLL)              | gal Literature                 |                                         |
|                                  |   | LawSource Directory                                      |                                                          | egislation                           | Words & Phrases Jud                         | icially Defined                |                                         |
|                                  |   | Additional Resources<br>Court Documents                  | _                                                        | anadian Encyclopedic Digest          |                                             |                                |                                         |
|                                  |   | Insurance Concordance                                    |                                                          | CED)                                 | All LawSource Conter<br>Find/KeyCite a Docu |                                |                                         |
|                                  |   | Legal Memoranda & Points of                              |                                                          |                                      | Find/KeyCite a Docu                         | ment                           |                                         |
|                                  |   | Encourse by Topic (1999)                                 | • Find                                                   |                                      | Global Find by Name                         | ./Title                        |                                         |
|                                  |   | About LawSource                                          | C KeyCite                                                |                                      | Global KevCite by Name                      | <u>/Title</u>                  |                                         |
|                                  |   | What's in LawSource<br>Currency Notes                    |                                                          | Name:                                | Jurisdiction:                               | _                              |                                         |
|                                  |   | Getting Started Tips                                     | Case:                                                    | 100 L                                |                                             | Go                             |                                         |
|                                  |   |                                                          | Legislation:                                             | Title:                               | Section: Jurisdiction:<br>All Jurisdictions | Go                             |                                         |
|                                  |   | Browse eReference Titles<br>What is this?                | cogisiación                                              | Citation:                            |                                             |                                |                                         |
|                                  |   | Login                                                    | Or, any docum<br>by citation:                            |                                      | Go                                          |                                |                                         |
|                                  |   |                                                          | by citation:                                             |                                      |                                             |                                |                                         |
|                                  |   |                                                          | CARSW                                                    | /ELL。                                |                                             | e                              | THOMSON REUTERS                         |
|                                  |   |                                                          |                                                          |                                      |                                             | 100                            | 2 M                                     |
|                                  |   |                                                          |                                                          |                                      |                                             | Help   Copyright   © Thomso    | n Reuters Canada Limited                |
|                                  | г |                                                          |                                                          |                                      |                                             |                                |                                         |
|                                  |   |                                                          |                                                          |                                      | Terms and Co                                | nnectors Search Nat            | ural Language Search                    |
|                                  |   | Search Cases 💷 –                                         |                                                          |                                      |                                             |                                |                                         |
|                                  |   |                                                          |                                                          |                                      |                                             |                                | Clear Query                             |
|                                  | : | 1 Enter your searc                                       | h terms:                                                 |                                      |                                             |                                |                                         |
| Enter your keywords here         |   | Search full text fo                                      |                                                          |                                      | Searching Tips                              |                                | _                                       |
|                                  |   | medical marijuana                                        |                                                          |                                      | ~                                           | GO Click GO                    |                                         |
|                                  |   |                                                          |                                                          |                                      |                                             |                                |                                         |
|                                  |   |                                                          |                                                          |                                      | <u>×</u>                                    |                                |                                         |
|                                  |   |                                                          |                                                          |                                      |                                             |                                |                                         |
| Establish a relationship         |   | The results must                                         | contain:                                                 |                                      |                                             |                                |                                         |
| between your terms               |   | — Terms within five w                                    | ords 🛛 👻                                                 |                                      |                                             |                                |                                         |
|                                  |   |                                                          |                                                          |                                      |                                             |                                |                                         |
|                                  |   | Search the follow                                        | ing fields                                               | :                                    |                                             |                                |                                         |
|                                  |   | Case Name:                                               |                                                          |                                      | Citation:                                   |                                |                                         |
|                                  |   |                                                          |                                                          |                                      |                                             | (Exact punctuation r           | equired)                                |
|                                  |   | Court/Level:                                             |                                                          |                                      |                                             |                                |                                         |
|                                  |   | Judge/Decider:                                           |                                                          |                                      | Counsel:                                    |                                |                                         |
| Future and athen information     |   | Headnote:                                                |                                                          |                                      | Year:                                       |                                |                                         |
| Enter any other information      |   | . reserves                                               | L                                                        |                                      | rear.                                       |                                |                                         |
| you may have and/or further      |   | _                                                        |                                                          |                                      |                                             |                                |                                         |
| restrict your search             |   | 2 Limit Results (op                                      | tional)                                                  |                                      |                                             |                                |                                         |
|                                  |   | By Jurisdiction:                                         |                                                          | By Subje                             | ct Area:                                    | By Carswell L                  | aw Report:                              |
|                                  |   | All Jurisdictions                                        |                                                          | 🔺 All Subje                          | cts                                         | All Reports                    | ~                                       |
|                                  |   | Alberta<br>British Columbia                              |                                                          | Churches                             | s and Religious Institution                 |                                |                                         |
|                                  |   | <ul> <li>British Columbia</li> <li>Federal</li> </ul>    |                                                          | Civil Prac                           | tice and Procedure                          | Alberta Law R<br>B.C. Law Repo |                                         |
|                                  |   | 1                                                        |                                                          |                                      |                                             |                                |                                         |
|                                  |   | By Timeframe:                                            |                                                          |                                      | ion Type:                                   | By Citation Fr                 |                                         |
|                                  |   | Most recent 10 ye                                        | ars 🚩                                                    | All Cana                             | dian Decisions 💌                            | Unrestricted                   | *                                       |